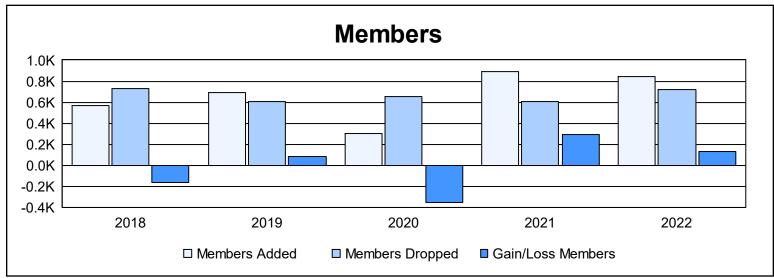

| Year      | New<br>Clubs | Dropped<br>Clubs | Gain/<br>Loss<br>Clubs | New<br>Members | Charter<br>Members | Reinstate<br>Members | Transfer<br>Members | Total<br>Member<br>Added | Total<br>Members<br>Dropped | Gain/<br>Loss<br>Members |
|-----------|--------------|------------------|------------------------|----------------|--------------------|----------------------|---------------------|--------------------------|-----------------------------|--------------------------|
| 2017-2018 |              | 8                | -4                     | 338            | 149                | 73                   | 6                   | 566                      | 733                         | -167                     |
| 2018-2019 | 11           | 6                | 5                      | 329            | 323                | 30                   | 5                   | 687                      | 606                         | 81                       |
| 2019-2020 | 0            | 7                | -7                     | 215            | 20                 | 62                   | 4                   | 301                      | 652                         | -351                     |
| 2020-2021 | 13           | 8                | 5                      | 367            | 447                | 75                   | 5                   | 894                      | 601                         | 293                      |
| 2021-2022 | 9            | 7                | 2                      | 465            | 241                | 115                  | 24                  | 845                      | 717                         | 128                      |
| Average   | 7            | 7                | 0                      | 343            | 236                | 71                   | 9                   | 659                      | 662                         | -3                       |