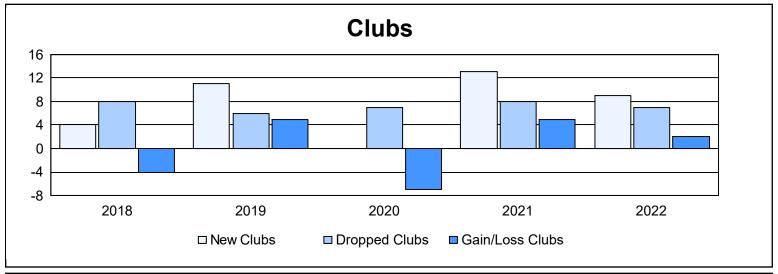

| Year      | New<br>Clubs | Dropped<br>Clubs | Gain/<br>Loss<br>Clubs | New<br>Members | Charter<br>Members | Reinstate<br>Members | Transfer<br>Members | Total<br>Member<br>Added | Total<br>Members<br>Dropped | Gain/<br>Loss<br>Members |
|-----------|--------------|------------------|------------------------|----------------|--------------------|----------------------|---------------------|--------------------------|-----------------------------|--------------------------|
| 2017-2018 |              | 8                | -4                     | 338            | 149                | 73                   | 6                   | 566                      | 733                         | -167                     |
| 2018-2019 | 11           | 6                | 5                      | 329            | 323                | 30                   | 5                   | 687                      | 606                         | 81                       |
| 2019-2020 | 0            | 7                | -7                     | 215            | 20                 | 62                   | 4                   | 301                      | 652                         | -351                     |
| 2020-2021 | 13           | 8                | 5                      | 367            | 447                | 75                   | 5                   | 894                      | 601                         | 293                      |
| 2021-2022 | 9            | 7                | 2                      | 465            | 241                | 115                  | 24                  | 845                      | 717                         | 128                      |
| Average   | 7            | 7                | 0                      | 343            | 236                | 71                   | 9                   | 659                      | 662                         | -3                       |